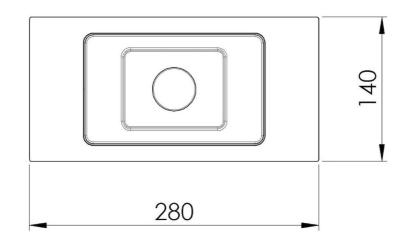

### DETAILS

| Equipped troughs accessories         | Stainless steel bowl with lid                                                                                                                                                                  |
|--------------------------------------|------------------------------------------------------------------------------------------------------------------------------------------------------------------------------------------------|
| Material                             | Stainless steel                                                                                                                                                                                |
| Texture                              | Brushed in line                                                                                                                                                                                |
| Finish                               | Foster brushed                                                                                                                                                                                 |
| Туре                                 | Standard                                                                                                                                                                                       |
| Dimensions                           | 28 x 14 cm                                                                                                                                                                                     |
| Length                               | 2 unit - Standard                                                                                                                                                                              |
| Key to understanding the accessories | The lengths of the channels and accessories are indicated in "units"; for the composition, the sum of the "units" of the accessories must be the same as the length in "units" of the channel. |