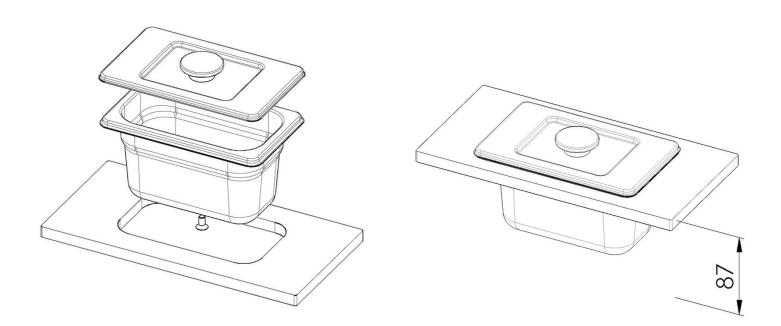

## Kit "E"

Stainless steel bowl with lid Accessories equipped troughs Code: 8100 705

### DETAILS

| Equipped troughs accessories         | Stainless steel bowl with lid                                                                                                                                                                  |
|--------------------------------------|------------------------------------------------------------------------------------------------------------------------------------------------------------------------------------------------|
| Material                             | Stainless steel                                                                                                                                                                                |
| Texture                              | Brushed in line                                                                                                                                                                                |
| Finish                               | Foster brushed                                                                                                                                                                                 |
| Туре                                 | Standard                                                                                                                                                                                       |
| Dimensions                           | 28 x 14 cm                                                                                                                                                                                     |
| Length                               | 2 unit - Standard                                                                                                                                                                              |
| Key to understanding the accessories | The lengths of the channels and accessories are indicated in "units"; for the composition, the sum of the "units" of the accessories must be the same as the length in "units" of the channel. |

### 8100 705

1 x supporto black / 1 x black support 1 x vaschetta inox / 1 x stainless steel tray